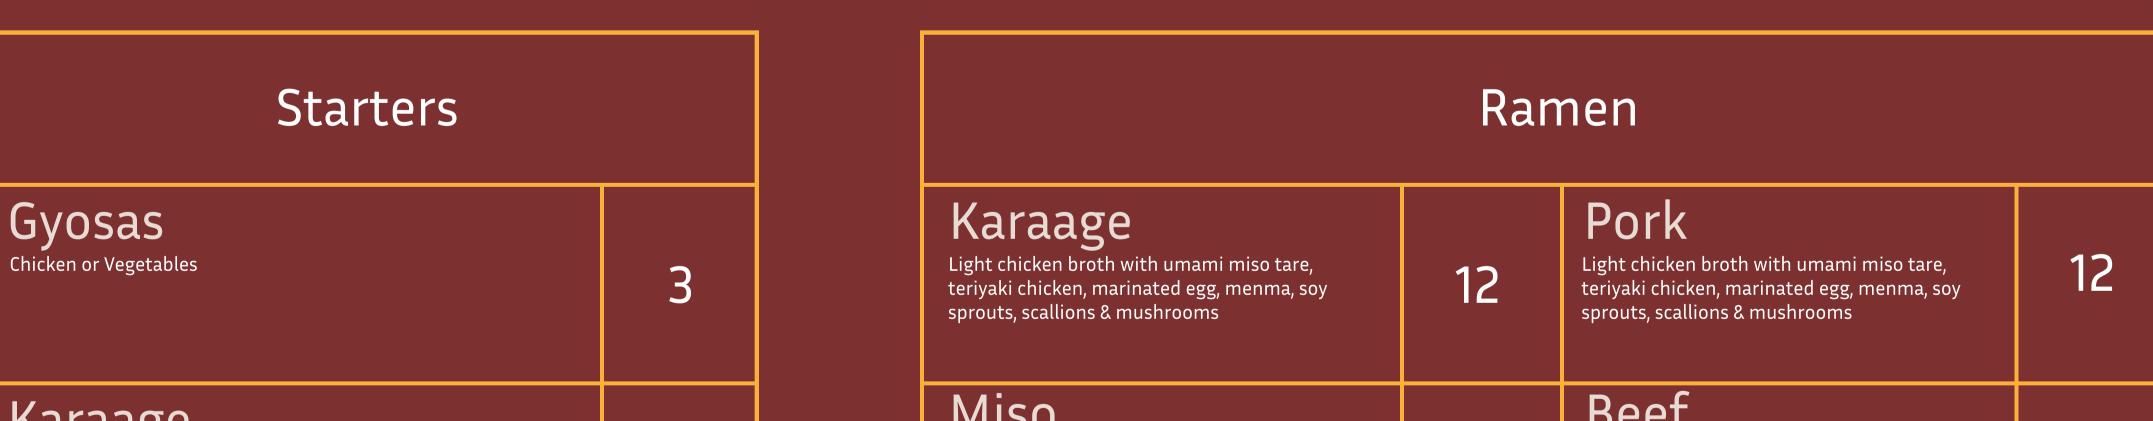

## Menu

| Karaage<br>Chicken or Vegetables | 3 |  |
|----------------------------------|---|--|
| Tempura<br><sup>Shrimps</sup>    | 3 |  |

| <b>MIISO</b><br>Light chicken broth with umami miso tare,<br>teriyaki chicken, marinated egg, menma, soy<br>sprouts, scallions & mushrooms | 12 | <b>Beet</b><br>Light chicken broth with umami miso tare,<br>teriyaki chicken, marinated egg, menma, soy<br>sprouts, scallions & mushrooms | 12 |
|--------------------------------------------------------------------------------------------------------------------------------------------|----|-------------------------------------------------------------------------------------------------------------------------------------------|----|
| <b>Shoyu</b><br>Light chicken broth with umami miso tare,<br>teriyaki chicken, marinated egg, menma, soy<br>sprouts, scallions & mushrooms | 12 | Enoki<br>Light chicken broth with umami miso tare,<br>teriyaki chicken, marinated egg, menma, soy<br>sprouts, scallions & mushrooms       | 12 |